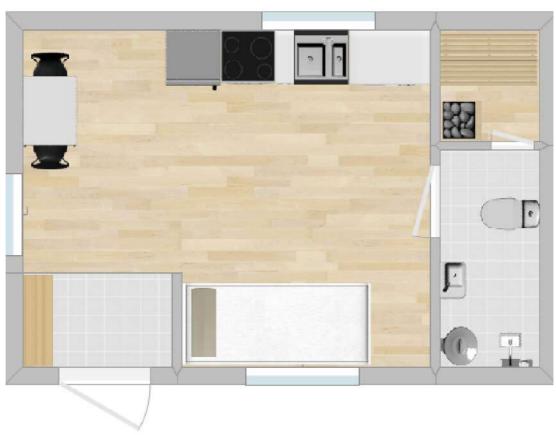

## Proposal, accommodation: House #2

Address: Björsbyvägen 1, Luleå. 7 km from town, 5 km to University/Facebook

This super cozy 22 m² house has been totally refurnished in the fall of 2020: hard wood floors with heating, new kitchen with induction stove, oven, fridge with freezer compartment, new windows, all walls covered with stylish white birch wood panelling and a tiled bathroom with shower, WC and private sauna. Parking by house, high speed Internet. The cabin is 60 meters from the water (you can see the lake from the side window of house). Tenant is welcome to use garden for fishing. Close to the house is a large recreation area for trail running in summer and X-country skiing in winter... or just ski/walk/snow mobile right out on the frozen lake. Supermarket and gym 5 mins away by car, 8 mins to town.

## Exterior & floor plan