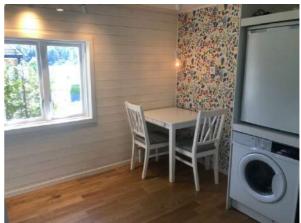

## Proposal, accommodation: House #2

Address: Björsbyvägen 1, Luleå. 7 km from town, 5 km to University/Facebook

This super cozy 22 m² house has been totally refurnished in the fall of 2020: hard wood floors with heating, new kitchen with induction stove, oven, fridge with freezer compartment, new windows, all walls covered with stylish white birch wood panelling and a tiled bathroom with shower, WC and private sauna. Parking by house, high speed Internet. The cabin is 60 meters from the water (you can see the lake from the side window of house). Tenant is welcome to use garden for fishing. Close to the house is a large recreation area for trail running in summer and X-country skiing in winter... or just ski/walk/snow mobile right out on the frozen lake. Supermarket and gym 5 mins away by car, 8 mins to town.

## Interior