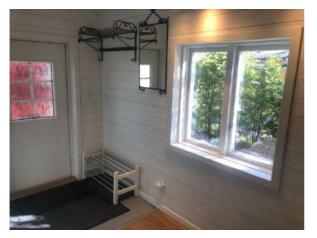

## Proposal, accommodation: House #2

Address: Björsbyvägen 1, Luleå. 7 km from town, 5 km to University/Facebook

This super cozy 22 m² house has been totally refurnished in the fall of 2020: hard wood floors with heating, new kitchen with induction stove, oven, fridge with freezer compartment, new windows, all walls covered with stylish white birch wood panelling and a tiled bathroom with shower, WC and private sauna. Parking by house, high speed Internet. The cabin is 60 meters from the water (you can see the lake from the side window of house). Tenant is welcome to use garden for fishing. Close to the house is a large recreation area for trail running in summer and X-country skiing in winter... or just ski/walk/snow mobile right out on the frozen lake. Supermarket and gym 5 mins away by car, 8 mins to town.

## Interior