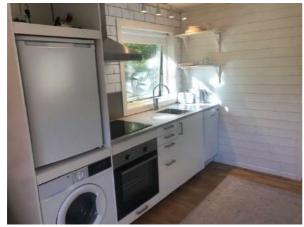

## Proposal, accommodation: House #2

Address: Björsbyvägen 1, Luleå. 7 km from town, 5 km to University/Facebook

This super cozy 22 m² house has been totally refurnished in the fall of 2020: hard wood floors with heating, new kitchen with induction stove, oven, fridge with freezer compartment, new windows, all walls covered with stylish white birch wood panelling and a tiled bathroom with shower, WC and private sauna. Parking by house, high speed Internet. The cabin is 60 meters from the water (you can see the lake from the side window of house). Tenant is welcome to use garden for fishing. Close to the house is a large recreation area for trail running in summer and X-country skiing in winter... or just ski/walk/snow mobile right out on the frozen lake. Supermarket and gym 5 mins away by car, 8 mins to town.

## Interior