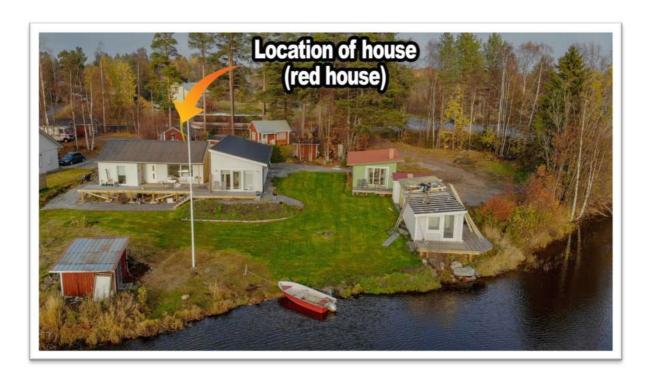

## Proposal, accommodation: House #2

Address: Björsbyvägen 1, Luleå. 7 km from town, 5 km to University/Facebook

This super cozy 22 m² house has been totally refurnished in the fall of 2020: hard wood floors with heating, new kitchen with induction stove, oven, fridge with freezer compartment, new windows, all walls covered with stylish white birch wood panelling and a tiled bathroom with shower, WC and private sauna. Parking by house, high speed Internet. The cabin is 60 meters from the water (you can see the lake from the side window of house). Tenant is welcome to use garden for fishing. Close to the house is a large recreation area for trail running in summer and X-country skiing in winter... or just ski/walk/snow mobile right out on the frozen lake. Supermarket and gym 5 mins away by car, 8 mins to town.

## Exterior & floor plan