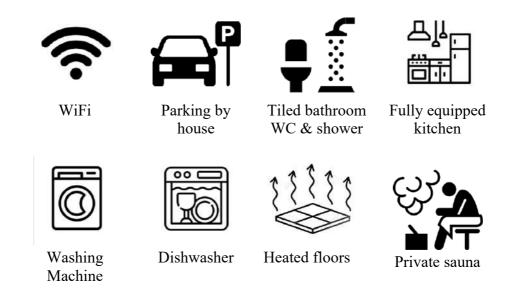

## Proposal, accommodation: House #2

Address: Björsbyvägen 1, Luleå. 7 km from town, 5 km to University/Facebook

This super cozy 22 m² house has been totally refurnished in the fall of 2020: hard wood floors with heating, new kitchen with induction stove, oven, fridge with freezer compartment, new windows, all walls covered with stylish white birch wood panelling and a tiled bathroom with shower, WC and private sauna. Parking by house, high speed Internet. The cabin is 60 meters from the water (you can see the lake from the side window of house). Tenant is welcome to use garden for fishing. Close to the house is a large recreation area for trail running in summer and X-country skiing in winter... or just ski/walk/snow mobile right out on the frozen lake. Supermarket and gym 5 mins away by car, 8 mins to town.