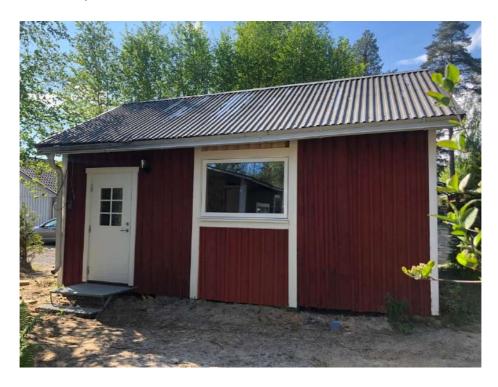

## Proposal, accommodation: House #2

Address: Björsbyvägen 1, Luleå. 7 km from town, 5 km to University/Facebook

This super cozy 22 m² house has been totally refurnished in the fall of 2020: hard wood floors with heating, new kitchen with induction stove, oven, fridge with freezer compartment, new windows, all walls covered with stylish white birch wood panelling and a tiled bathroom with shower, WC and private sauna. Parking by house, high speed Internet. The cabin is 60 meters from the water (you can see the lake from the side window of house). Tenant is welcome to use garden for fishing. Close to the house is a large recreation area for trail running in summer and X-country skiing in winter... or just ski/walk/snow mobile right out on the frozen lake. Supermarket and gym 5 mins away by car, 8 mins to town.

## Interior