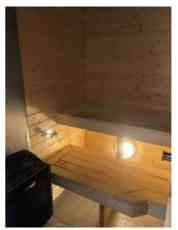

## Proposal, accommodation: House #2

Address: Björsbyvägen 1, Luleå. 7 km from town, 5 km to University/Facebook

This super cozy 22 m² house has been totally refurnished in the fall of 2020: hard wood floors with heating, new kitchen with induction stove, oven, fridge with freezer compartment, new windows, all walls covered with stylish white birch wood panelling and a tiled bathroom with shower, WC and private sauna. Parking by house, high speed Internet. The cabin is 60 meters from the water (you can see the lake from the side window of house). Tenant is welcome to use garden for fishing. Close to the house is a large recreation area for trail running in summer and X-country skiing in winter... or just ski/walk/snow mobile right out on the frozen lake. Supermarket and gym 5 mins away by car, 8 mins to town.

## Interior